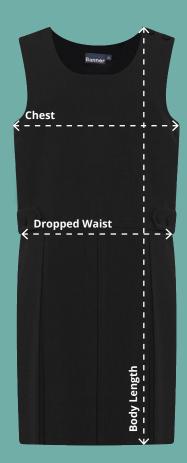

## Chest (At 2cm from under arm)

Measure across the chest at 2cm below the underarm with the garment laid flat.

## **Dropped Waist (At seam)**

Measure from one side of the waist to the other with the pinafore laid down flat.

## **Body Length**

Measure from the top of the waistband to the hem with the pinafore laid flat.

Tenby Pinafore Code: AAAA112024 (913701)

| Tenby Pinafore         |      |      |      |      |      |      |      |       |
|------------------------|------|------|------|------|------|------|------|-------|
| Age                    | 3-4  | 4-5  | 5-6  | 6-7  | 7-8  | 8-9  | 9-10 | 11-12 |
| Chest (cm)*            | 31   | 32   | 34   | 35   | 37   | 38   | 40   | 42    |
| Dropped Waist<br>(cm)* | 31.5 | 32.5 | 34.5 | 35.5 | 37.5 | 38.5 | 40.5 | 42.5  |
| Body Length<br>(cm)*   | 51   | 56   | 61   | 66   | 71   | 76   | 81   | 86    |