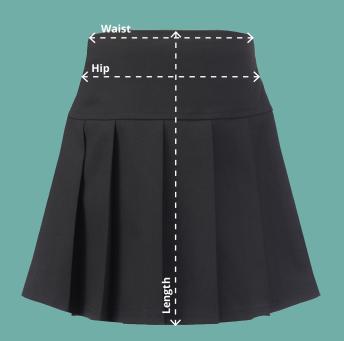

## Waist (At top of waistband)

Measure from one end of the waistband to the other with the skirt laid down flat.

## Hip (At seam)

Measure across the width of the skirt at the hip point with the skirt laid down flat. Do not pull open the pleats.

## Length (Top of waistband to hem)

Measure from the top of the waistband down to the hemline along the center of the skirt with it laid flat.

Junior Panel Full Pleated Skirt Code: 1EH

| Junior Panel Full Pleated Skirt |      |      |      |      |      |       |       |
|---------------------------------|------|------|------|------|------|-------|-------|
| To fit waist (inches)           | 3/4  | 4/5  | 5/6  | 7/8  | 9/10 | 11/12 | 12/13 |
| Waist (cm)*                     | 24   | 25   | 26   | 28   | 30   | 32    | 33    |
| Hip (cm)*                       | 33.2 | 34.2 | 36.2 | 38.2 | 41.2 | 43.2  | 45.2  |
| Length (cm)                     | 30.5 | 33   | 38   | 43   | 46   | 51    | 51    |