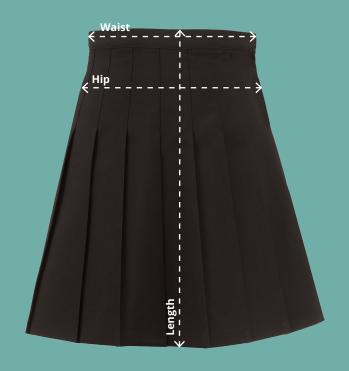

#### Waist (At top of waistband)

Measure from one end of the waistband to the other with the skirt laid down flat.

## Hip (At seam)

Measure across the width of the skirt at the hip point with the skirt laid down flat. Do not pull open the pleats.

## Length (Top of waistband to hem)

Measure from the top of the waistband down to the hemline along the center of the skirt with it laid flat.

Senior Stitch Down Pleat Skirt Code: 1EG

| Senior Stitch Down Pleat Skirt |      |      |      |      |      |      |      |      |      |      |
|--------------------------------|------|------|------|------|------|------|------|------|------|------|
| To fit waist (inches)          | 22"  | 24"  | 26"  | 28"  | 30"  | 32"  | 34"  | 36"  | 38"  | 40"  |
| Waist (cm)*                    | 28.5 | 31   | 33.5 | 36   | 38.5 | 41   | 43.5 | 46.5 | 49   | 51.5 |
| Hip (cm)*                      | 38   | 40.8 | 43.2 | 45.6 | 48   | 50.4 | 52.8 | 55.2 | 57.6 | 60   |
| Length at 18" hip (cm)         | 46   | 46   |      |      |      |      |      |      |      |      |
| Length at 20" hip (cm)         | 51   | 51   | 51   | 51   | 51   | 51   | 51   | 51   | 51   | 51   |
| Length at 22" hip (cm)         | 56   | 56   | 56   | 56   | 56   | 56   | 56   | 56   | 56   | 56   |
| Length at 24" hip (cm)         |      |      | 61   | 61   | 61   | 61   | 61   | 61   | 61   | 61   |